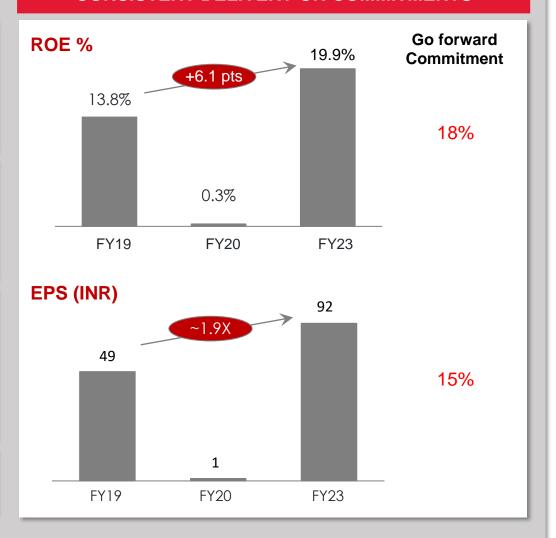

| 4       |
| Britannia     | 32%  | 5       |
| Eicher Motors | 21%  | 6       |
| IndusInd Bank | 18%  | 7       |
| L&T           | 17%  | 8       |
| ICICI Bank    | 16%  | 9       |
| HUL           | 15%  | 10      |

## **Our Growth Strategy**

#### **DELIVER SCALE**

#### LEVERAGE MARKET LEADERSHIP

mahindra automotive tractors : Cutting-edge technology product innovation

#### **UNLOCK FULL POTENTIAL**

: Diversified portfolio & stable asset quality

: Grow new age offerings while executing well

#### **GROWTH GEMS 5X**

mahindra DEFENCE

mahindra FINANCE

> mahindra AEROSPACE



mahindra LAST MILE MOBILIT



mahindra Logistics mahindra LIFESPACES

≡ CLASSIC LEGENDS 

≡

mahindra ACCELO car&bike

#### **DISCIPLINED CAPITAL ALLOCATION**

#### **CONSISTENT DELIVERY ON COMMITMENTS**



# **Growth Gems | 5X growth**





- Residential business is Rs. 2100 crores, 3X in 3 years
- · Market Capitalisation grown
- 5X, now Rs. 9000 crores
- Green portfolio since 2014, net zero projects launched





- India's largest InvIT in renewable space
- IPP portfolio of 1.5 GWp+ to 7.5 GWp+ in 5 years
- Strategic investor OTPP onboarded for 30% stake



#### mahindra LAST MILE MOBILITY

- No 1 electric three-wheeler company with >50% share
- IFC invested Rs. 600 crore at a valuation of > Rs 6000 crore
- IJF invested Rs. 400 crore at a valuation of > Rs 6000 crore







- Crossed \$ 1 Billion market capitalization in 2023
- Crossed 100 resorts, 5000 keys, 2.86 million members
- India's first triple net zero resort in Madikeri

#### mahindra ACCELO

- Leading mobility & energy componen