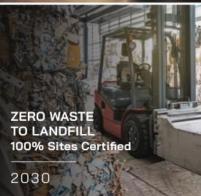

Zero Waste to Landfill Locations (M&M - F23) >24M

Trees planted till date (Group - Hariyali)