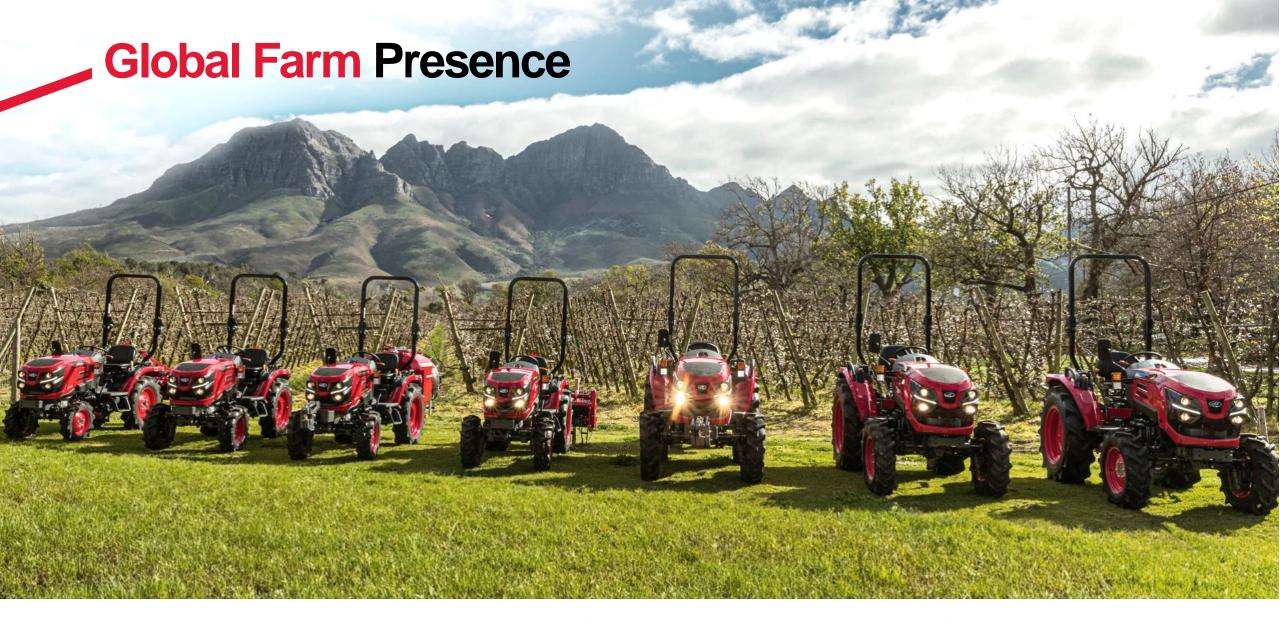

# **Battista Hyper GT**

World's fastest accelerating street legal car

Mahindra's **Automobili Pininfarina** 

World's Largest
Tractor Manufacturer
by Volume

**QJA**, a revolutionary **global tractor platform** 

Leading brands: Mahindra, Swaraj, Mitsubishi Mahindra, Sampo Rosenlew, Erkunt Leading Geographies: USA, Turkey, Brazil, South Asia, Africa, Japan