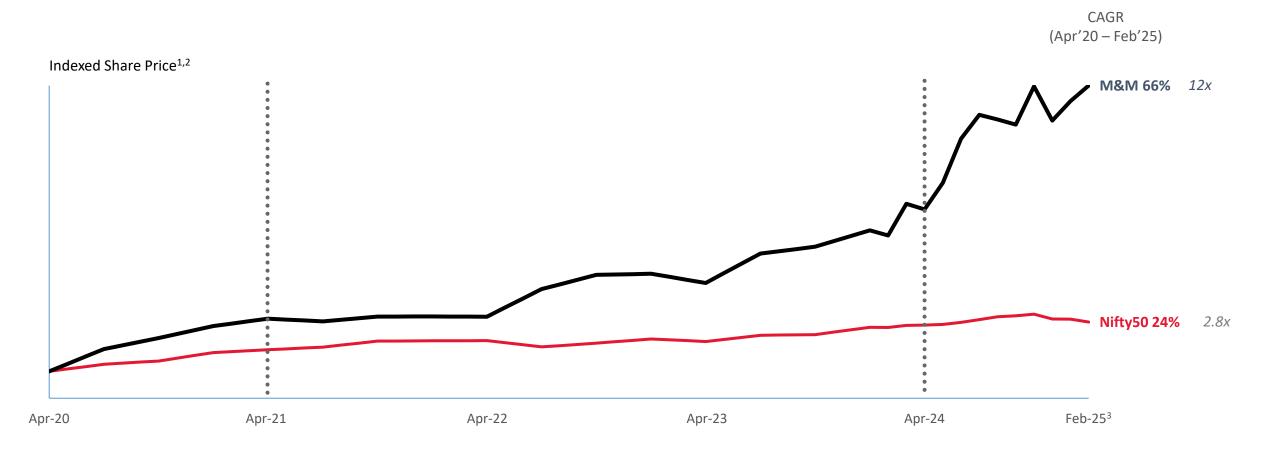

### **Shareholder Returns**

Capital Allocation Pivot to Growth Deliver Scale

- 1. Share Price & Indices as of Apr'20 (start of FY21) indexed to 100
- 2. For each month, the share price is taken as of the 1st trading day
- 3. For February 2025, the price is considered as of February 3, 2025 Source CaplQ, NSE Website