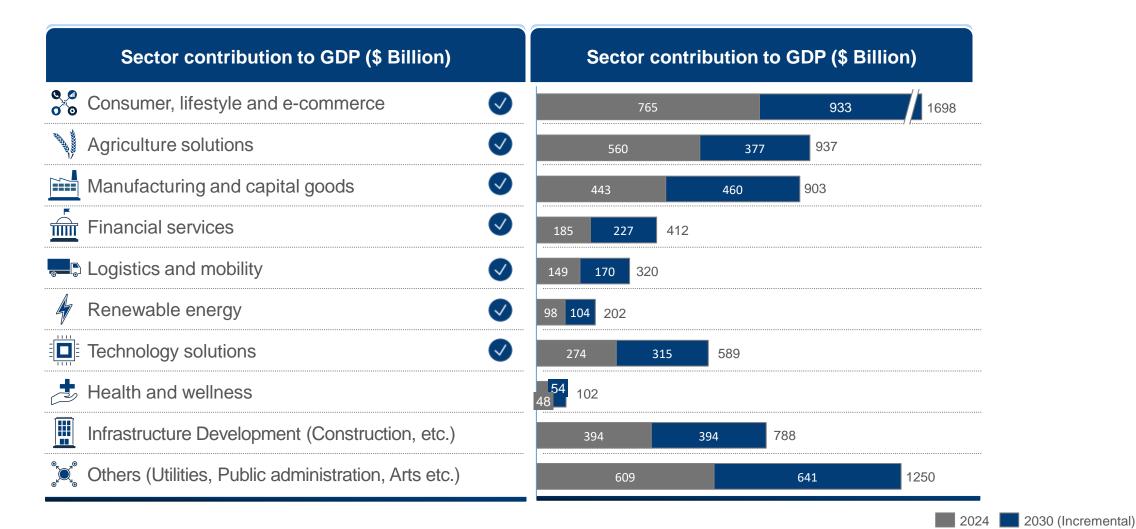

1945









### **Mahindra Group Overview**



20 Industries



100 Countries



260000

**Employees** 



\$23 Billion+

**Group Turnover** 





### **Our Businesses**

#### **CAPITALIZE ON MARKET LEADERSHIP**

#### **ACHIEVE FULL POTENTIAL**

#### **5X CHALLENGE**

#### **AUTO & FARM**









#### FINANCE & TECH M





#### **GROWTH GEMS**























### Market Leadership In India

#### **AUTO & FARM**



#1 SUVs\*

#1 LCVs

**#1 Tractors** (Globally by Volume)

#### FINANCE & TECH M



**#1 NBFC** 

Rural & Semi-urban

Top 5

IT Services

#### **GROWTH GEMS**



**#1 Electric 3W** 

**#1 Vacation Ownership** 

**#1 Used Car Services** 

**#1 3PL Provider** 

**Net Zero Residential Project** 

(Industry First)



### We play in sectors that drive 70% of India's growth







# **Growth Gems | 5X Growth**























### **Shareholder Returns**



Capital Allocation Pivot to Growth Deliver Scale

- 1. Share Price & Indices as of Apr'20 (start of FY21) indexed to 100
- 2. For each month, the share price is taken as of the 1st trading day
- 3. For February 2025, the price is considered as of February 3, 2025 Source CaplQ, NSE Website



# **Key Enablers - Capabilities**





# **Technology – Our Pioneering Moves**

| MANUFACTURING AI |              | Initiative                                                       |                   | Impact                                                                              |
|------------------|--------------|------------------------------------------------------------------|-------------------|------